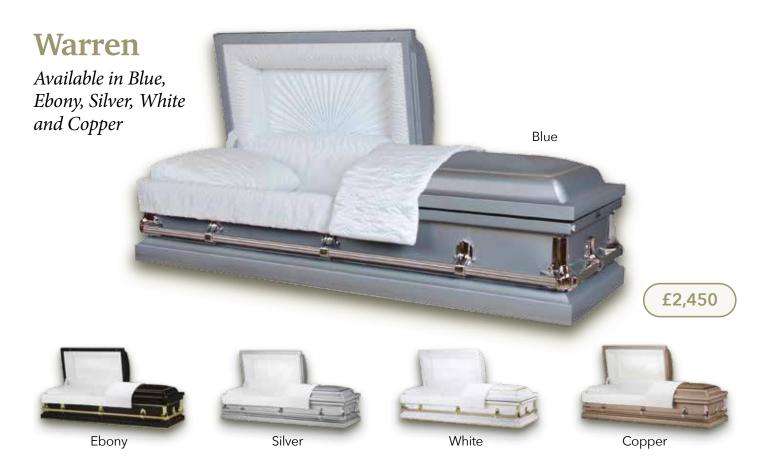

## American-style Caskets – Metal

£2,750

£3,500

AMERICAN-STYLE CASKETS METAL

| Warren               | 20 Gauge Steel                                                                                    | Blue / Ebony / Silver /<br>White / Copper                                                                                                                                        | Light Blue Crepe / White Crepe /<br>White Crepe / White Crepe /<br>White Crepe                                                                                                                                                                                                                                                                                 |
|----------------------|---------------------------------------------------------------------------------------------------|----------------------------------------------------------------------------------------------------------------------------------------------------------------------------------|----------------------------------------------------------------------------------------------------------------------------------------------------------------------------------------------------------------------------------------------------------------------------------------------------------------------------------------------------------------|
| White Devotional     | 20 Gauge Steel                                                                                    | White Gold                                                                                                                                                                       | White Crepe                                                                                                                                                                                                                                                                                                                                                    |
| <b>Praying Hands</b> | 20 Gauge Steel                                                                                    | Winterbloom                                                                                                                                                                      | White Crepe                                                                                                                                                                                                                                                                                                                                                    |
| Twilight Silver      | 18 Gauge Steel                                                                                    | Ebony & Silver                                                                                                                                                                   | Silver Velvet                                                                                                                                                                                                                                                                                                                                                  |
| White Rose           | 18 Gauge Steel                                                                                    | White Rose                                                                                                                                                                       | Light Pink Velvet                                                                                                                                                                                                                                                                                                                                              |
| Cognac Jewel         | 18 Gauge Steel                                                                                    | Brush Cognac Gold Blend                                                                                                                                                          | Beige Velvet                                                                                                                                                                                                                                                                                                                                                   |
| Princeton Copper     | 32oz Solid Copper                                                                                 | Coppertone Light Brushed                                                                                                                                                         | Beige Velvet                                                                                                                                                                                                                                                                                                                                                   |
| El Dorado            | 48oz Solid Copper                                                                                 | Classic Midnight Brushed                                                                                                                                                         | Pearl Velvet                                                                                                                                                                                                                                                                                                                                                   |
| Majestic             | 48oz Solid Copper                                                                                 | Majestic Gold with<br>14 carat Gold-plated Hardware                                                                                                                              | Pearl Velvet                                                                                                                                                                                                                                                                                                                                                   |
|                      | White Devotional Praying Hands Twilight Silver White Rose Cognac Jewel Princeton Copper El Dorado | White Devotional Praying Hands Twilight Silver White Rose Cognac Jewel Princeton Copper El Dorado  20 Gauge Steel 20 Gauge Steel 18 Gauge Steel 18 Gauge Steel 32oz Solid Copper | White Devotional 20 Gauge Steel White Gold Praying Hands 20 Gauge Steel Winterbloom Twilight Silver 18 Gauge Steel Ebony & Silver White Rose 18 Gauge Steel White Rose Cognac Jewel 18 Gauge Steel Brush Cognac Gold Blend Princeton Copper 32oz Solid Copper Coppertone Light Brushed El Dorado 48oz Solid Copper Classic Midnight Brushed Majestic Gold with |