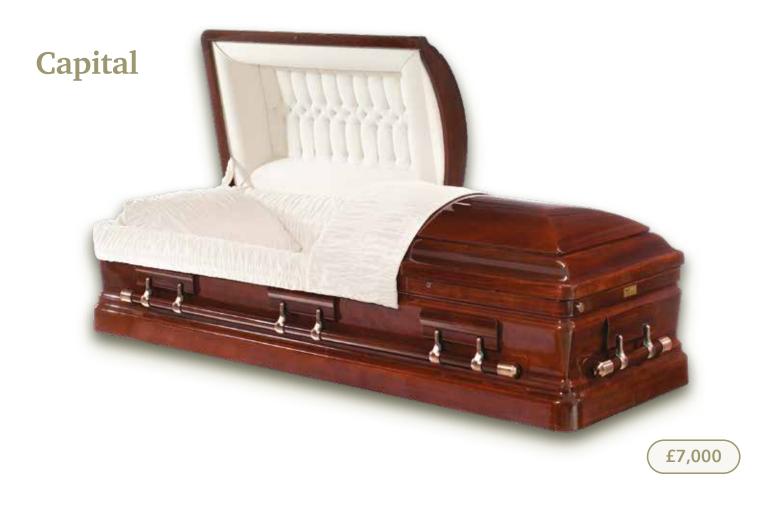

#### Cognac **Jewel**

£4,500

£6,950

£10,500

£27,500

### **American-style Casket Specifications**

AMERICAN-STYLE CASKETS WOOD

| Casket                | Material       | Finish                   | Interior                      |
|-----------------------|----------------|--------------------------|-------------------------------|
| Michelangelo          | Solid Poplar   | High Gloss Golden Dunes  | Tan Crepe                     |
| Westfield             | Solid Poplar   | Polished American Cherry | Champagne Linen               |
| Pieta                 | Solid Poplar   | Polished American Cherry | Tan Crepe                     |
| Pieta White           | Solid Poplar   | High Gloss Pure White    | White Crepe                   |
| <b>Heavenly White</b> | Solid Poplar   | High Gloss Pure White    | White Crepe                   |
| Golden Leaf           | Solid Oak      | Satin Shaded Topaz       | Tan Crepe                     |
| Harvest Oak           | Solid Oak      | Satin Shaded Flax        | Tan Crepe with Wheat features |
| Louisburg             | Solid Cherry   | Gloss Embassy            | Beige Velvet                  |
| Capital               | Solid Mahogany | Prestige Polished Titian | Beige Velvet                  |
| Paramount             | Solid Mahogany | Prestige Polished Titian | Ivory Sierra Suede            |
|                       |                |                          |                               |