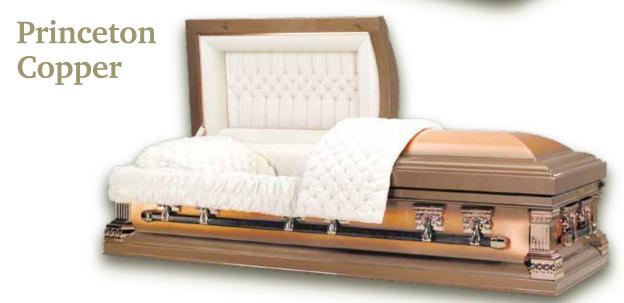

## American-style Caskets – Metal

£2,750

£3,500

AMERICAN-STYLE CASKETS METAL

| Warren               | 20 Gauge Steel                                                                                    | Blue / Ebony / Silver /<br>White / Copper                                                                                                                                        | Light Blue Crepe / White Crepe /<br>White Crepe / White Crepe /<br>White Crepe                                                                                                                                                                                                                                                                                 |
|----------------------|---------------------------------------------------------------------------------------------------|----------------------------------------------------------------------------------------------------------------------------------------------------------------------------------|----------------------------------------------------------------------------------------------------------------------------------------------------------------------------------------------------------------------------------------------------------------------------------------------------------------------------------------------------------------|
| White Devotional     | 20 Gauge Steel                                                                                    | White Gold                                                                                                                                                                       | White Crepe                                                                                                                                                                                                                                                                                                                                                    |
| <b>Praying Hands</b> | 20 Gauge Steel                                                                                    | Winterbloom                                                                                                                                                                      | White Crepe                                                                                                                                                                                                                                                                                                                                                    |
| Twilight Silver      | 18 Gauge Steel                                                                                    | Ebony & Silver                                                                                                                                                                   | Silver Velvet                                                                                                                                                                                                                                                                                                                                                  |
| White Rose           | 18 Gauge Steel                                                                                    | White Rose                                                                                                                                                                       | Light Pink Velvet                                                                                                                                                                                                                                                                                                                                              |
| Cognac Jewel         | 18 Gauge Steel                                                                                    | Brush Cognac Gold Blend                                                                                                                                                          | Beige Velvet                                                                                                                                                                                                                                                                                                                                                   |
| Princeton Copper     | 32oz Solid Copper                                                                                 | Coppertone Light Brushed                                                                                                                                                         | Beige Velvet                                                                                                                                                                                                                                                                                                                                                   |
| El Dorado            | 48oz Solid Copper                                                                                 | Classic Midnight Brushed                                                                                                                                                         | Pearl Velvet                                                                                                                                                                                                                                                                                                                                                   |
| Majestic             | 48oz Solid Copper                                                                                 | Majestic Gold with<br>14 carat Gold-plated Hardware                                                                                                                              | Pearl Velvet                                                                                                                                                                                                                                                                                                                                                   |
|                      | White Devotional Praying Hands Twilight Silver White Rose Cognac Jewel Princeton Copper El Dorado | White Devotional Praying Hands Twilight Silver White Rose Cognac Jewel Princeton Copper El Dorado  20 Gauge Steel 20 Gauge Steel 18 Gauge Steel 18 Gauge Steel 32oz Solid Copper | White Devotional 20 Gauge Steel White Gold Praying Hands 20 Gauge Steel Winterbloom Twilight Silver 18 Gauge Steel Ebony & Silver White Rose 18 Gauge Steel White Rose Cognac Jewel 18 Gauge Steel Brush Cognac Gold Blend Princeton Copper 32oz Solid Copper Coppertone Light Brushed El Dorado 48oz Solid Copper Classic Midnight Brushed Majestic Gold with |