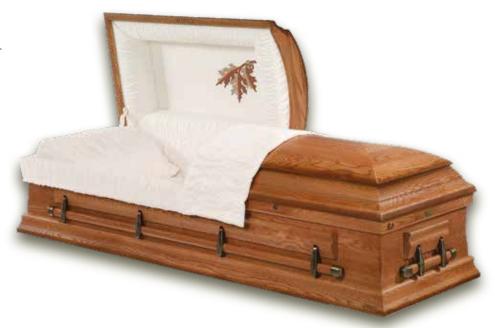

#### Golden Leaf

£3,400

### **American-style Casket Specifications**

AMERICAN-STYLE CASKETS WOOD

| Casket                | Material       | Finish                   | Interior                      |
|-----------------------|----------------|--------------------------|-------------------------------|
| Michelangelo          | Solid Poplar   | High Gloss Golden Dunes  | Tan Crepe                     |
| Westfield             | Solid Poplar   | Polished American Cherry | Champagne Linen               |
| Pieta                 | Solid Poplar   | Polished American Cherry | Tan Crepe                     |
| Pieta White           | Solid Poplar   | High Gloss Pure White    | White Crepe                   |
| <b>Heavenly White</b> | Solid Poplar   | High Gloss Pure White    | White Crepe                   |
| Golden Leaf           | Solid Oak      | Satin Shaded Topaz       | Tan Crepe                     |
| Harvest Oak           | Solid Oak      | Satin Shaded Flax        | Tan Crepe with Wheat features |
| Louisburg             | Solid Cherry   | Gloss Embassy            | Beige Velvet                  |
| Capital               | Solid Mahogany | Prestige Polished Titian | Beige Velvet                  |
| Paramount             | Solid Mahogany | Prestige Polished Titian | Ivory Sierra Suede            |
|                       |                |                          |                               |