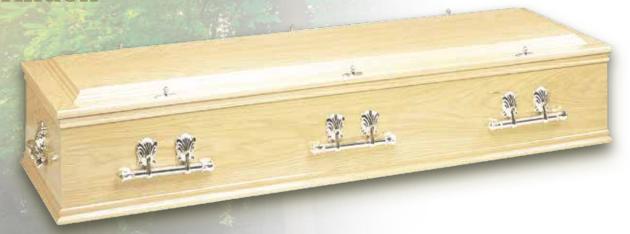

choice of casket will be influenced by the personality of your loved one, cultural traditions and the type of funeral you are arranging.

We have carefully curated a range of caskets in a variety of styles and materials to help you celebrate the unique life of your loved one. The English-style caskets in our range are hand-crafted from responsibly sourced materials and have undergone extensive testing to ensure they meet strict industry standards and are approved by the FFMA. Our American-style caskets are crafted in North America from premium hardwoods and various metals, such as bronze, copper and steel.

Your funeral arranger will be happy to guide you through our selection to enable you to choose the right casket for your loved one.



# **Traditional English Caskets**

#### Crindon



£2,300

#### Longdon



£2,900

## American-style Caskets – Wood





#### Westfield



£2,850



#### Golden Leaf



£3,400

#### Harvest Oak



£4,000





£5,650





## American-style Caskets – Metal











£2,750





£3,500

#### White Rose



£4,000

#### Cognac **Jewel**



£4,500



£6,950



£10,500



£27,500

### **American-style Casket Specifications**

AMERICAN-STYLE CASKETS WOOD

| Casket                | Material       | Finish                   | Interior                      |
|-----------------------|----------------|--------------------------|-------------------------------|
| Michelangelo          | Solid Poplar   | High Gloss Golden Dunes  | Tan Crepe                     |
| Westfield             | Solid Poplar   | Polished American Cherry | Champagne Linen