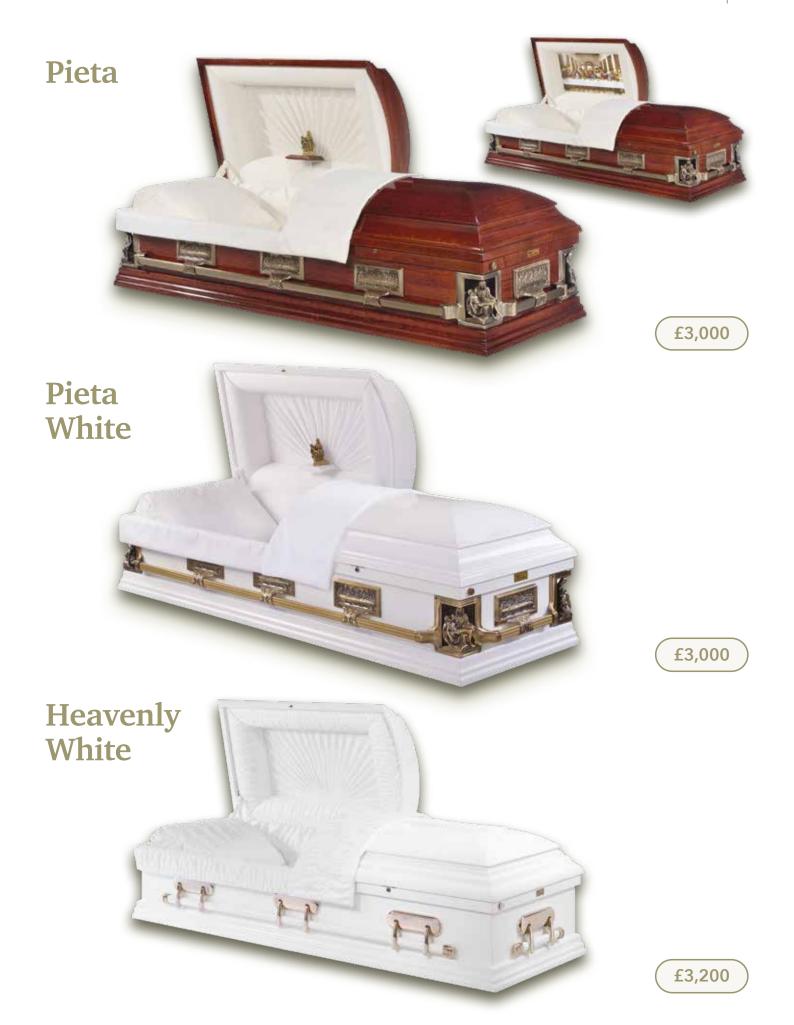

### **American-style Casket Specifications**

AMERICAN-STYLE CASKETS WOOD

| Casket                | Material       | Finish                   | Interior                      |
|-----------------------|----------------|--------------------------|-------------------------------|
| Michelangelo          | Solid Poplar   | High Gloss Golden Dunes  | Tan Crepe                     |
| Westfield             | Solid Poplar   | Polished American Cherry | Champagne Linen               |
| Pieta                 | Solid Poplar   | Polished American Cherry | Tan Crepe                     |
| Pieta White           | Solid Poplar   | High Gloss Pure White    | White Crepe                   |
| <b>Heavenly White</b> | Solid Poplar   | High Gloss Pure White    | White Crepe                   |
| Golden Leaf           | Solid Oak      | Satin Shaded Topaz       | Tan Crepe                     |
| Harvest Oak           | Solid Oak      | Satin Shaded Flax        | Tan Crepe with Wheat features |
| Louisburg             | Solid Cherry   | Gloss Embassy            | Beige Velvet                  |
| Capital               | Solid Mahogany | Prestige Polished Titian | Beige Velvet                  |
| Paramount             | Solid Mahogany | Prestige Polished Titian | Ivory Sierra Suede            |
|                       |                |                          |                               |