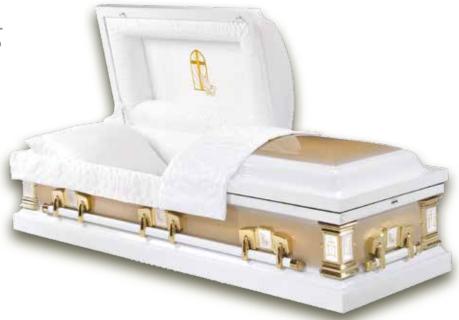

rials to help you celebrate the unique life of your loved one. The English-style caskets in our range are hand-crafted from responsibly sourced materials and have undergone extensive testing to ensure they meet strict industry standards and are approved by the FFMA. Our American-style caskets are crafted in North America from premium hardwoods and various metals, such as bronze, copper and steel.

Your funeral arranger will be happy to guide you through our selection to enable you to choose the right casket for your loved one.



# **Traditional English Caskets**

#### Crindon



£2,300

#### Longdon



£2,900

## American-style Caskets – Wood





#### Westfield



£2,850



#### Golden Leaf



£3,400

#### Harvest Oak



£4,000





£5,650





## American-style Caskets – Metal











£2,750





£3,500

#### White Rose



£4,000

#### Cognac **Jewel**



£4,500



£6,950



£10,500



£27,500

### **American-style Casket Specifications**

AMERICAN-STYLE CASKETS WOOD

| Casket                | Material       | Finish                   | Interior                      |
|-----------------------|----------------|--------------------------|-------------------------------|
| Michelangelo          | Solid Poplar   | High Gloss Golden Dunes  | Tan Crepe                     |
| Westfield             | Solid Poplar   | Polished American Cherry | Champagne Linen               |
| Pieta                 | Solid Poplar   | Polished American Cherry | Tan Crepe                     |
| Pieta White           | Solid Poplar   | High Gloss Pure White    | White Crepe                   |