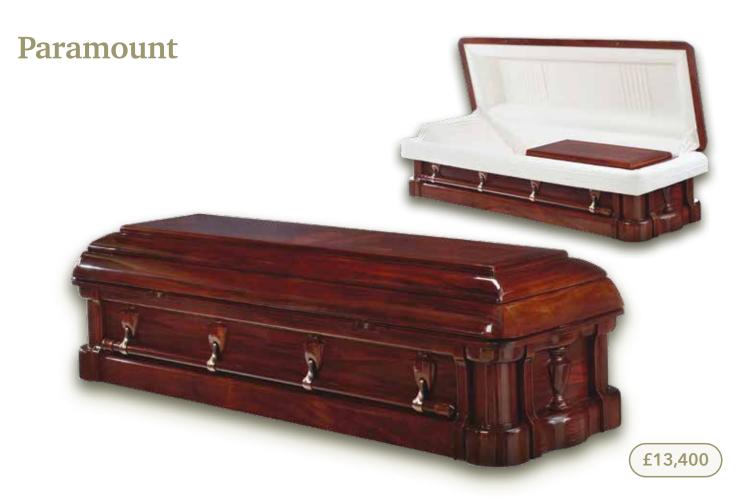

#### Cognac **Jewel**

£4,500

£6,950

£10,500

£27,500

### **American-style Casket Specifications**

AMERICAN-STYLE CASKETS WOOD

| Casket                | Material       | Finish                   | Interior                      |
|-----------------------|----------------|--------------------------|-------------------------------|
| Michelangelo          | Solid Poplar   | High Gloss Golden Dunes  | Tan Crepe                     |
| Westfield             | Solid Poplar   | Polished American Cherry | Champagne Linen               |
| Pieta                 | Solid Poplar   | Polished American Cherry | Tan Crepe                     |
| Pieta White           | Solid Poplar   | High Gloss Pure White    | White Crepe                   |
| <b>Heavenly White</b> | Solid Poplar   | High Gloss Pure White    | White Crepe                   |
| Golden Leaf           | Solid Oak      | Satin Shaded Topaz       | Tan Crepe                     |
| Harvest Oak           | Solid Oak      | Satin Shaded Flax        | Tan Crepe with Wheat features |
| Louisburg             | Solid Cherry   | Gloss Embassy            | Beige Velvet                  |
| Capital               | Solid Mahogany | Prestige Polished Titian | Beige Velvet                  |
| Paramount             | Solid Mahogany | Prestige Polished Titian | Ivory Sierra Suede            |
|                       |                |                          |                               |