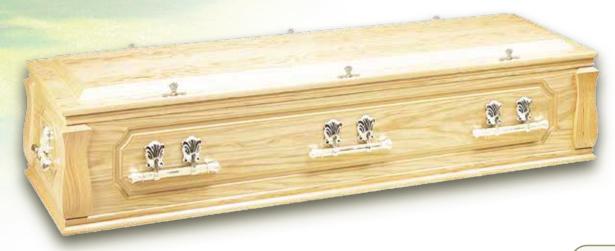

e influenced by the personality of your loved one, cultural traditions and the type of funeral you are arranging.

We have carefully curated a range of caskets in a variety of styles and materials to help you celebrate the unique life of your loved one. The English-style caskets in our range are hand-crafted from responsibly sourced materials and have undergone extensive testing to ensure they meet strict industry standards and are approved by the FFMA. Our American-style caskets are crafted in North America from premium hardwoods and various metals, such as bronze, copper and steel.

Your funeral arranger will be happy to guide you through our selection to enable you to choose the right casket for your loved one.



# **Traditional English Caskets**

#### Crindon



£2,300

#### Longdon



£2,900

## American-style Caskets – Wood





#### Westfield



£2,850



#### Golden Leaf



£3,400

#### Harvest Oak



£4,000





£5,650





## American-style Caskets – Metal











£2,750





£3,500

#### White Rose



£4,000

#### Cognac **Jewel**



£4,500



£6,950



£10,500



£27,500

### **American-style Casket Specifications**

AMERICAN-STYLE CASKETS WOOD

| Casket                | Material       | Finish                   | Interior                      |
|-----------------------|----------------|--------------------------|-------------------------------|
| Michelangelo          | Solid Poplar   | High Gloss Golden Dunes  | Tan Crepe                     |
| Westfield             | Solid Poplar   | Polished American Cherry | Champagne Linen               |
| Pieta