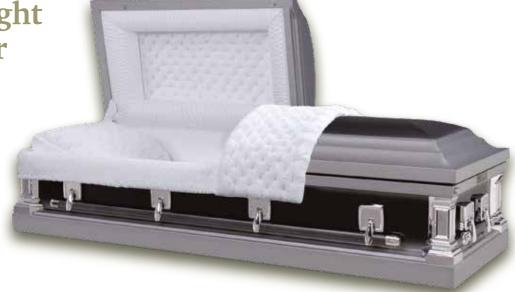

p you celebrate the unique life of your loved one. The English-style caskets in our range are hand-crafted from responsibly sourced materials and have undergone extensive testing to ensure they meet strict industry standards and are approved by the FFMA. Our American-style caskets are crafted in North America from premium hardwoods and various metals, such as bronze, copper and steel.

Your funeral arranger will be happy to guide you through our selection to enable you to choose the right casket for your loved one.



# **Traditional English Caskets**

#### Crindon



£2,300

#### Longdon



£2,900

## American-style Caskets – Wood





#### Westfield



£2,850



#### Golden Leaf



£3,400

#### Harvest Oak



£4,000





£5,650





## American-style Caskets – Metal











£2,750





£3,500

#### White Rose



£4,000

#### Cognac **Jewel**



£4,500



£6,950



£10,500



£27,500

### **American-style Casket Specifications**

AMERICAN-STYLE CASKETS WOOD

| Casket                | Material       | Finish                   | Interior                      |
|-----------------------|----------------|--------------------------|-------------------------------|
| Michelangelo          | Solid Poplar   | High Gloss Golden Dunes  | Tan Crepe                     |
| Westfield             | Solid Poplar   | Polished American Cherry | Champagne Linen               |
| Pieta                 | Solid Poplar   | Polished American Cherry | Tan Crepe                     |
| Pieta White           | Solid Poplar   | High Gloss Pure White    | White Crepe                   |
| <b>Heaven