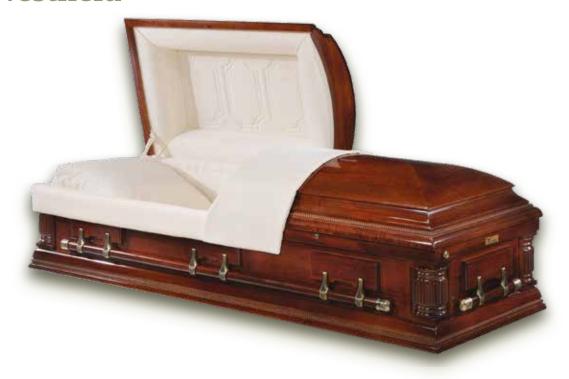

itions and the type of funeral you are arranging.

We have carefully curated a range of caskets in a variety of styles and materials to help you celebrate the unique life of your loved one. The English-style caskets in our range are hand-crafted from responsibly sourced materials and have undergone extensive testing to ensure they meet strict industry standards and are approved by the FFMA. Our American-style caskets are crafted in North America from premium hardwoods and various metals, such as bronze, copper and steel.

Your funeral arranger will be happy to guide you through our selection to enable you to choose the right casket for your loved one.



# **Traditional English Caskets**

#### Crindon



£2,300

#### Longdon



£2,900

## American-style Caskets – Wood





#### Westfield



£2,850



#### Golden Leaf



£3,400

#### Harvest Oak



£4,000





£5,650





## American-style Caskets – Metal











£2,750





£3,500

#### White Rose



£4,000

#### Cognac **Jewel**



£4,500



£6,950



£10,500



£27,500

### **American-style Casket Specifications**

AMERICAN-STYLE CASKETS WOOD

| Casket                | Material       | Finish                   | Interior                      |
|-----------------------|----------------|--------------------------|-------------------------------|
| Michelangelo          | Solid Poplar   | High Gloss Golden Dunes  | Tan Crepe                     |
| Westfield             | Solid Poplar   | Polished American Cherry | Champagne Linen               |
| Pieta                 | Solid Poplar   | Polished American Cherry | Tan Cr