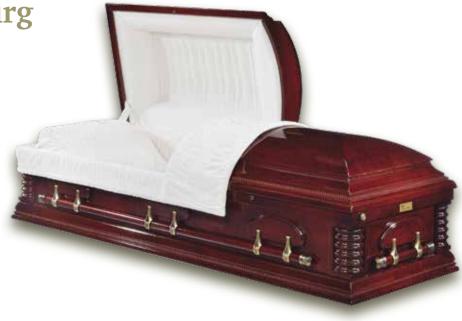

### **American-style Casket Specifications**

AMERICAN-STYLE CASKETS WOOD

| Casket                | Material       | Finish                   | Interior                      |
|-----------------------|----------------|--------------------------|-------------------------------|
| Michelangelo          | Solid Poplar   | High Gloss Golden Dunes  | Tan Crepe                     |
| Westfield             | Solid Poplar   | Polished American Cherry | Champagne Linen               |
| Pieta                 | Solid Poplar   | Polished American Cherry | Tan Crepe                     |
| Pieta White           | Solid Poplar   | High Gloss Pure White    | White Crepe                   |
| <b>Heavenly White</b> | Solid Poplar   | High Gloss Pure White    | White Crepe                   |
| Golden Leaf           | Solid Oak      | Satin Shaded Topaz       | Tan Crepe                     |
| Harvest Oak           | Solid Oak      | Satin Shaded Flax        | Tan Crepe with Wheat features |
| Louisburg             | Solid Cherry   | Gloss Embassy            | Beige Velvet                  |
| Capital               | Solid Mahogany | Prestige Polished Titian | Beige Velvet                  |
| Paramount             | Solid Mahogany | Prestige Polished Titian | Ivory Sierra Suede            |
|                       |                |                          |                               |