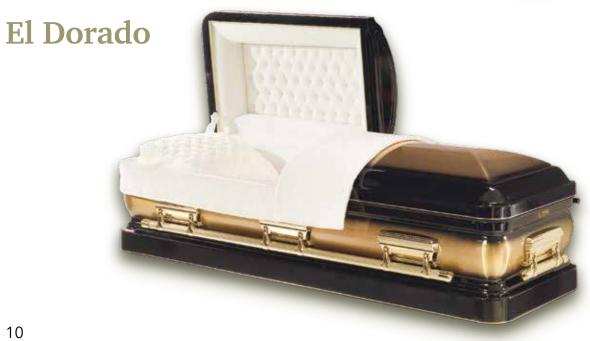

#### Cognac **Jewel**

£4,500

£6,950

£10,500

£27,500

AMERICAN-STYLE CASKETS METAL

| Warren               | 20 Gauge Steel                                                                                    | Blue / Ebony / Silver /<br>White / Copper                                                                                                                                        | Light Blue Crepe / White Crepe /<br>White Crepe / White Crepe /<br>White Crepe                                                                                                                                                                                                                                                                                 |
|----------------------|---------------------------------------------------------------------------------------------------|----------------------------------------------------------------------------------------------------------------------------------------------------------------------------------|----------------------------------------------------------------------------------------------------------------------------------------------------------------------------------------------------------------------------------------------------------------------------------------------------------------------------------------------------------------|
| White Devotional     | 20 Gauge Steel                                                                                    | White Gold                                                                                                                                                                       | White Crepe                                                                                                                                                                                                                                                                                                                                                    |
| <b>Praying Hands</b> | 20 Gauge Steel                                                                                    | Winterbloom                                                                                                                                                                      | White Crepe                                                                                                                                                                                                                                                                                                                                                    |
| Twilight Silver      | 18 Gauge Steel                                                                                    | Ebony & Silver                                                                                                                                                                   | Silver Velvet                                                                                                                                                                                                                                                                                                                                                  |
| White Rose           | 18 Gauge Steel                                                                                    | White Rose                                                                                                                                                                       | Light Pink Velvet                                                                                                                                                                                                                                                                                                                                              |
| Cognac Jewel         | 18 Gauge Steel                                                                                    | Brush Cognac Gold Blend                                                                                                                                                          | Beige Velvet                                                                                                                                                                                                                                                                                                                                                   |
| Princeton Copper     | 32oz Solid Copper                                                                                 | Coppertone Light Brushed                                                                                                                                                         | Beige Velvet                                                                                                                                                                                                                                                                                                                                                   |
| El Dorado            | 48oz Solid Copper                                                                                 | Classic Midnight Brushed                                                                                                                                                         | Pearl Velvet                                                                                                                                                                                                                                                                                                                                                   |
| Majestic             | 48oz Solid Copper                                                                                 | Majestic Gold with<br>14 carat Gold-plated Hardware                                                                                                                              | Pearl Velvet                                                                                                                                                                                                                                                                                                                                                   |
|                      | White Devotional Praying Hands Twilight Silver White Rose Cognac Jewel Princeton Copper El Dorado | White Devotional Praying Hands Twilight Silver White Rose Cognac Jewel Princeton Copper El Dorado  20 Gauge Steel 20 Gauge Steel 18 Gauge Steel 18 Gauge Steel 32oz Solid Copper | White Devotional 20 Gauge Steel White Gold Praying Hands 20 Gauge Steel Winterbloom Twilight Silver 18 Gauge Steel Ebony & Silver White Rose 18 Gauge Steel White Rose Cognac Jewel 18 Gauge Steel Brush Cognac Gold Blend Princeton Copper 32oz Solid Copper Coppertone Light Brushed El Dorado 48oz Solid Copper Classic Midnight Brushed Majestic Gold with |