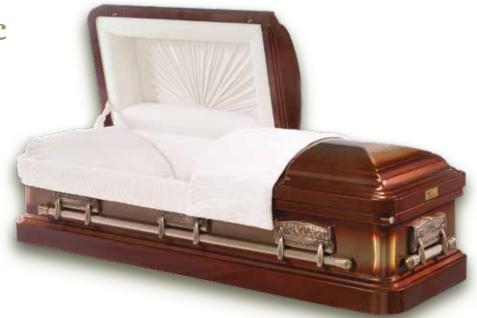

sh-style caskets in our range are hand-crafted from responsibly sourced materials and have undergone extensive testing to ensure they meet strict industry standards and are approved by the FFMA. Our American-style caskets are crafted in North America from premium hardwoods and various metals, such as bronze, copper and steel.

Your funeral arranger will be happy to guide you through our selection to enable you to choose the right casket for your loved one.



# **Traditional English Caskets**

#### Crindon



£2,300

#### Longdon



£2,900

## American-style Caskets – Wood





#### Westfield



£2,850



#### Golden Leaf



£3,400

#### Harvest Oak



£4,000





£5,650





## American-style Caskets – Metal











£2,750





£3,500

#### White Rose



£4,000

#### Cognac **Jewel**



£4,500



£6,950



£10,500



£27,500

### **American-style Casket Specifications**

AMERICAN-STYLE CASKETS WOOD

| Casket                | Material       | Finish                   | Interior                      |
|-----------------------|----------------|--------------------------|-------------------------------|
| Michelangelo          | Solid Poplar   | High Gloss Golden Dunes  | Tan Crepe                     |
| Westfield             | Solid Poplar   | Polished American Cherry | Champagne Linen               |
| Pieta                 | Solid Poplar   | Polished American Cherry | Tan Crepe                     |
| Pieta White           | Solid Poplar   | High Gloss Pure White    | White Crepe                   |
| <b>Heavenly White</b> | Solid Poplar   | High Gloss Pure White    | W