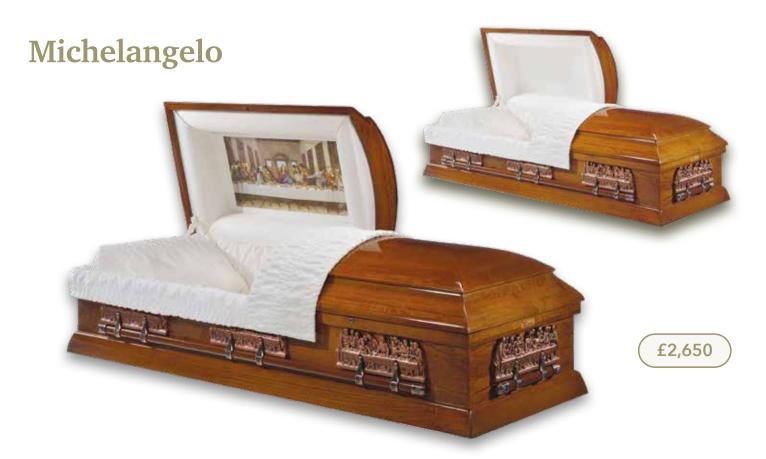

### **American-style Casket Specifications**

AMERICAN-STYLE CASKETS WOOD

| Casket                | Material       | Finish                   | Interior                      |
|-----------------------|----------------|--------------------------|-------------------------------|
| Michelangelo          | Solid Poplar   | High Gloss Golden Dunes  | Tan Crepe                     |
| Westfield             | Solid Poplar   | Polished American Cherry | Champagne Linen               |
| Pieta                 | Solid Poplar   | Polished American Cherry | Tan Crepe                     |
| Pieta White           | Solid Poplar   | High Gloss Pure White    | White Crepe                   |
| <b>Heavenly White</b> | Solid Poplar   | High Gloss Pure White    | White Crepe                   |
| Golden Leaf           | Solid Oak      | Satin Shaded Topaz       | Tan Crepe                     |
| Harvest Oak           | Solid Oak      | Satin Shaded Flax        | Tan Crepe with Wheat features |
| Louisburg             | Solid Cherry   | Gloss Embassy            | Beige Velvet                  |
| Capital               | Solid Mahogany | Prestige Polished Titian | Beige Velvet                  |
| Paramount             | Solid Mahogany | Prestige Polished Titian | Ivory Sierra Suede            |
|                       |                |                          |                               |