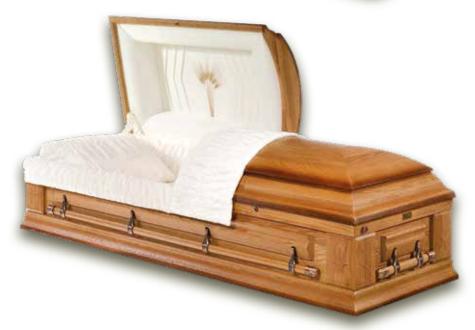

#### Harvest Oak

£4,000

£5,650

### **American-style Casket Specifications**

AMERICAN-STYLE CASKETS WOOD

| Casket                | Material       | Finish                   | Interior                      |
|-----------------------|----------------|--------------------------|-------------------------------|
| Michelangelo          | Solid Poplar   | High Gloss Golden Dunes  | Tan Crepe                     |
| Westfield             | Solid Poplar   | Polished American Cherry | Champagne Linen               |
| Pieta                 | Solid Poplar   | Polished American Cherry | Tan Crepe                     |
| Pieta White           | Solid Poplar   | High Gloss Pure White    | White Crepe                   |
| <b>Heavenly White</b> | Solid Poplar   | High Gloss Pure White    | White Crepe                   |
| Golden Leaf           | Solid Oak      | Satin Shaded Topaz       | Tan Crepe                     |
| Harvest Oak           | Solid Oak      | Satin Shaded Flax        | Tan Crepe with Wheat features |
| Louisburg             | Solid Cherry   | Gloss Embassy            | Beige Velvet                  |
| Capital               | Solid Mahogany | Prestige Polished Titian | Beige Velvet                  |
| Paramount             | Solid Mahogany | Prestige Polished Titian | Ivory Sierra Suede            |
|                       |                |                          |                               |