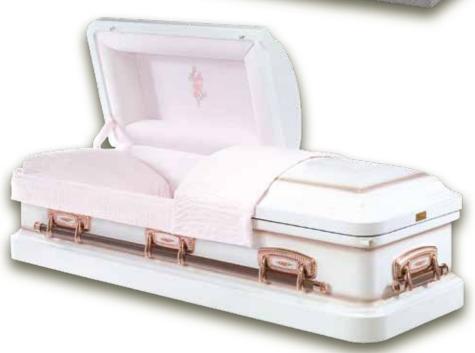

life of your loved one. The English-style caskets in our range are hand-crafted from responsibly sourced materials and have undergone extensive testing to ensure they meet strict industry standards and are approved by the FFMA. Our American-style caskets are crafted in North America from premium hardwoods and various metals, such as bronze, copper and steel.

Your funeral arranger will be happy to guide you through our selection to enable you to choose the right casket for your loved one.



# **Traditional English Caskets**

#### Crindon



£2,300

#### Longdon



£2,900

## American-style Caskets – Wood





#### Westfield



£2,850



#### Golden Leaf



£3,400

#### Harvest Oak



£4,000





£5,650





## American-style Caskets – Metal











£2,750





£3,500

#### White Rose



£4,000

#### Cognac **Jewel**



£4,500



£6,950



£10,500



£27,500

### **American-style Casket Specifications**

AMERICAN-STYLE CASKETS WOOD

| Casket                | Material       | Finish                   | Interior                      |
|-----------------------|----------------|--------------------------|-------------------------------|
| Michelangelo          | Solid Poplar   | High Gloss Golden Dunes  | Tan Crepe                     |
| Westfield             | Solid Poplar   | Polished American Cherry | Champagne Linen               |
| Pieta                 | Solid Poplar   | Polished American Cherry | Tan Crepe                     |
| Pieta White           | Solid Poplar   | High Gloss Pure White    | White Crepe                   |
| <b>Heavenly White</b> | Solid Poplar