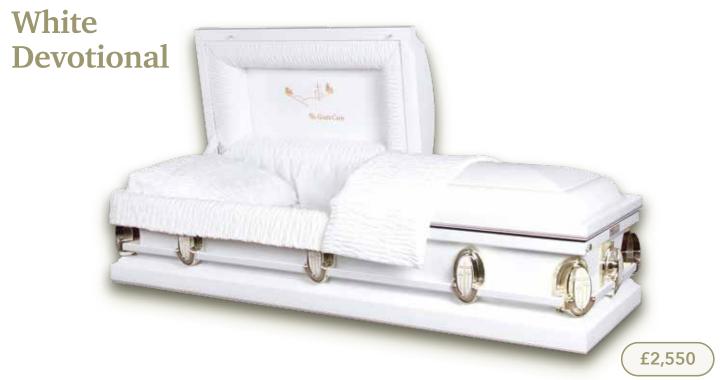

## American-style Caskets – Metal

£2,750

£3,500

AMERICAN-STYLE CASKETS METAL

| Warren               | 20 Gauge Steel                                                                                    | Blue / Ebony / Silver /<br>White / Copper                                                                                                                                        | Light Blue Crepe / White Crepe /<br>White Crepe / White Crepe /<br>White Crepe                                                                                                                                                                                                                                                                                 |
|----------------------|---------------------------------------------------------------------------------------------------|----------------------------------------------------------------------------------------------------------------------------------------------------------------------------------|----------------------------------------------------------------------------------------------------------------------------------------------------------------------------------------------------------------------------------------------------------------------------------------------------------------------------------------------------------------|
| White Devotional     | 20 Gauge Steel                                                                                    | White Gold                                                                                                                                                                       | White Crepe                                                                                                                                                                                                                                                                                                                                                    |
| <b>Praying Hands</b> | 20 Gauge Steel                                                                                    | Winterbloom                                                                                                                                                                      | White Crepe                                                                                                                                                                                                                                                                                                                                                    |
| Twilight Silver      | 18 Gauge Steel                                                                                    | Ebony & Silver                                                                                                                                                                   | Silver Velvet                                                                                                                                                                                                                                                                                                                                                  |
| White Rose           | 18 Gauge Steel                                                                                    | White Rose                                                                                                                                                                       | Light Pink Velvet                                                                                                                                                                                                                                                                                                                                              |
| Cognac Jewel         | 18 Gauge Steel                                                                                    | Brush Cognac Gold Blend                                                                                                                                                          | Beige Velvet                                                                                                                                                                                                                                                                                                                                                   |
| Princeton Copper     | 32oz Solid Copper                                                                                 | Coppertone Light Brushed                                                                                                                                                         | Beige Velvet                                                                                                                                                                                                                                                                                                                                                   |
| El Dorado            | 48oz Solid Copper                                                                                 | Classic Midnight Brushed                                                                                                                                                         | Pearl Velvet                                                                                                                                                                                                                                                                                                                                                   |
| Majestic             | 48oz Solid Copper                                                                                 | Majestic Gold with<br>14 carat Gold-plated Hardware                                                                                                                              | Pearl Velvet                                                                                                                                                                                                                                                                                                                                                   |
|                      | White Devotional Praying Hands Twilight Silver White Rose Cognac Jewel Princeton Copper El Dorado | White Devotional Praying Hands Twilight Silver White Rose Cognac Jewel Princeton Copper El Dorado  20 Gauge Steel 20 Gauge Steel 18 Gauge Steel 18 Gauge Steel 32oz Solid Copper | White Devotional 20 Gauge Steel White Gold Praying Hands 20 Gauge Steel Winterbloom Twilight Silver 18 Gauge Steel Ebony & Silver White Rose 18 Gauge Steel White Rose Cognac Jewel 18 Gauge Steel Brush Cognac Gold Blend Princeton Copper 32oz Solid Copper Coppertone Light Brushed El Dorado 48oz Solid Copper Classic Midnight Brushed Majestic Gold with |